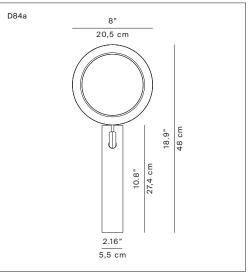

## FLY-TO

design Consuline 2015

Accessory:

Reference code: D84a

| Туре:             | Wall                                                                                                                                                                                                                                                                   |        |
|-------------------|------------------------------------------------------------------------------------------------------------------------------------------------------------------------------------------------------------------------------------------------------------------------|--------|
| Light source:     | LED 26W <sup>(*)</sup> 3000K                                                                                                                                                                                                                                           | EEL: A |
| Product use:      | Indoor                                                                                                                                                                                                                                                                 |        |
| Materials:        | Ring in extruded anodized aluminium, methacrylate lens, wall structure in stainless steel                                                                                                                                                                              |        |
| Colors:           | aged white / aged white<br>aged white / tanned skin<br>ultramat black / aged white                                                                                                                                                                                     |        |
| Description:      | An ultraflat luminous disk, adjustable by 360° in space<br>in infinite positions. Fly-too is an LED wall lamp that<br>generates perfect bi-directional floodlighting.<br>The methacrylate lens, featuring a lenticular system<br>with recovery of marginal light flow. |        |
| Insulation class: | <b>∀C€</b>                                                                                                                                                                                                                                                             |        |