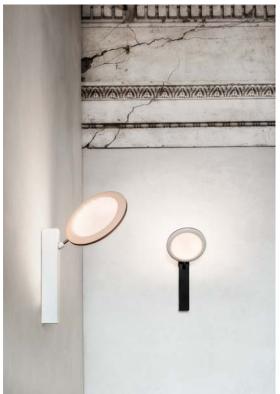

## FLY-TO

design Consuline 2015

Accessory:

Reference code: D84a

| Туре:             | Wall                                                                                                                                                                                                                                                                   |        |
|-------------------|------------------------------------------------------------------------------------------------------------------------------------------------------------------------------------------------------------------------------------------------------------------------|--------|
| Light source:     | LED 26W <sup>(*)</sup> 3000K                                                                                                                                                                                                                                           | EEL: A |
| Product use:      | Indoor                                                                                                                                                                                                                                                                 |        |
| Materials:        | Ring in extruded anodized aluminium, methacrylate lens, wall structure in stainless steel                                                                                                                                                                              |        |
| Colors:           | aged white / aged white<br>aged white / tanned skin<br>ultramat black / aged white                                                                                                                                                                                     |        |
| Description:      | An ultraflat luminous disk, adjustable by 360° in space<br>in infinite positions. Fly-too is an LED wall lamp that<br>generates perfect bi-directional floodlighting.<br>The methacrylate lens, featuring a lenticular system<br>with recovery of marginal light flow. |        |
| Insulation class: | <b>∀C€</b>                                                                                                                                                                                                                                                             |        |