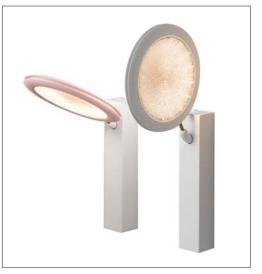

## FLY-TO

design Consuline 2015

Accessory:

Reference code: D84a

| Туре:             | Wall                                                                                                                                                                                                                                                                   |        |
|-------------------|------------------------------------------------------------------------------------------------------------------------------------------------------------------------------------------------------------------------------------------------------------------------|--------|
| Light source:     | LED 26W <sup>(*)</sup> 3000K                                                                                                                                                                                                                                           | EEL: A |
| Product use:      | Indoor                                                                                                                                                                                                                                                                 |        |
| Materials:        | Ring in extruded anodized aluminium, methacrylate lens, wall structure in stainless steel                                                                                                                                                                              |        |
| Colors:           | aged white / aged white<br>aged white / tanned skin<br>ultramat black / aged white                                                                                                                                                                                     |        |
| Description:      | An ultraflat luminous disk, adjustable by 360° in space<br>in infinite positions. Fly-too is an LED wall lamp that<br>generates perfect bi-directional floodlighting.<br>The methacrylate lens, featuring a lenticular system<br>with recovery of marginal light flow. |        |
| Insulation class: | <b>∀C€</b>                                                                                                                                                                                                                                                             |        |