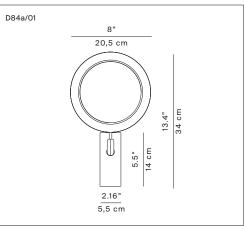

## FLY-TO

design Consuline 2015

Accessory:

Reference code: D84a

| Туре:             | Wall                                                                                                                                                                                                                                                                   |        |
|-------------------|------------------------------------------------------------------------------------------------------------------------------------------------------------------------------------------------------------------------------------------------------------------------|--------|
| Light source:     | LED 26W <sup>(*)</sup> 3000K                                                                                                                                                                                                                                           | EEL: A |
| Product use:      | Indoor                                                                                                                                                                                                                                                                 |        |
| Materials:        | Ring in extruded anodized aluminium, methacrylate lens, wall structure in stainless steel                                                                                                                                                                              |        |
| Colors:           | aged white / aged white<br>aged white / tanned skin<br>ultramat black / aged white                                                                                                                                                                                     |        |
| Description:      | An ultraflat luminous disk, adjustable by 360° in space<br>in infinite positions. Fly-too is an LED wall lamp that<br>generates perfect bi-directional floodlighting.<br>The methacrylate lens, featuring a lenticular system<br>with recovery of marginal light flow. |        |
| Insulation class: | <b>∀C€</b>                                                                                                                                                                                                                                                             |        |