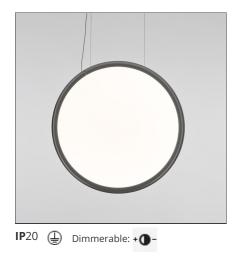

## DESCRIPTION

Discovery is an unobtrusive, utterly absent and immaterial element. Its volume is only perceived when switched on, thanks to the light that outlines the central emitting surface. The result is a uniform light, ideal for working environments. The company's great optoelectronic skills, combined with a thorough culture of design and with technological know-how, produces a perfectly all-purpose and surprising solution, which translates innovation into emotional perception.

| FEATURES                    |                     |                        |
|-----------------------------|---------------------|------------------------|
| Article Code:               | 1993010APP          | Material:              |
| Colour:                     | Satinized aluminium |                        |
| Installation:               | Suspension          | Series:                |
| Environment:                | Indoor              |                        |
|                             |                     |                        |
| DIMENSIONS                  |                     |                        |
| Base Width:                 | cm 4                |                        |
| Base Diameter:              | cm 23.7             |                        |
| Max Height from ceiling:    | cm 240              |                        |
|                             |                     |                        |
| INCLUDED SOURCES            |                     |                        |
| Category:                   | LED                 | Color temperature (K): |
| Number:                     | 1                   | CRI:                   |
| Watt:                       | 63W                 |                        |
| Delivered lumens output (lm |                     |                        |