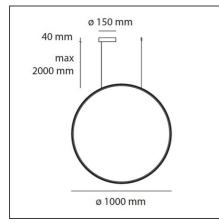

| FEATURES                    |                     |                        |
|-----------------------------|---------------------|------------------------|
| Article Code:               | 1993010APP          | Material:              |
| Colour:                     | Satinized aluminium |                        |
| Installation:               | Suspension          | Series:                |
| Environment:                | Indoor              |                        |
|                             |                     |                        |
| DIMENSIONS                  |                     |                        |
| Base Width:                 | cm 4                |                        |
| Base Diameter:              | cm 23.7             |                        |
| Max Height from ceiling:    | cm 240              |                        |
|                             |                     |                        |
| INCLUDED SOURCES            |                     |                        |
| Category:                   | LED                 | Color temperature (K): |
| Number:                     | 1                   | CRI:                   |
| Watt:                       | 63W                 |                        |
| Delivered lumens output (lm |                     |                        |