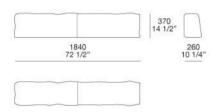

### ARDI250

#### ARCS184

### ARDI300

### ARCS234

PAOLA NAVONE (2006)

# ARDI350 520 20 1/2" 350 13 3/4" 3500 137 3/4" 1260 49 5/8" ARCS284 2840 111 3/4" 260 10 1/4" ARPO950 400 15 3/4" 950 37 1/2" 950 37 1/2"

FINISHINGS\COVER\FABRIC (35)

FINISHINGS\COVER\LEATHER (8)