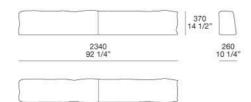

### ARCS234

PAOLA NAVONE (2006)

# ARDI350 520 20 1/2" 350 13 3/4" 3500 137 3/4" 1260 49 5/8" ARCS284 2840 111 3/4" 260 10 1/4" ARPO950 400 15 3/4" 950 37 1/2" 950 37 1/2"

FINISHINGS\COVER\FABRIC (35)

FINISHINGS\COVER\LEATHER (8)