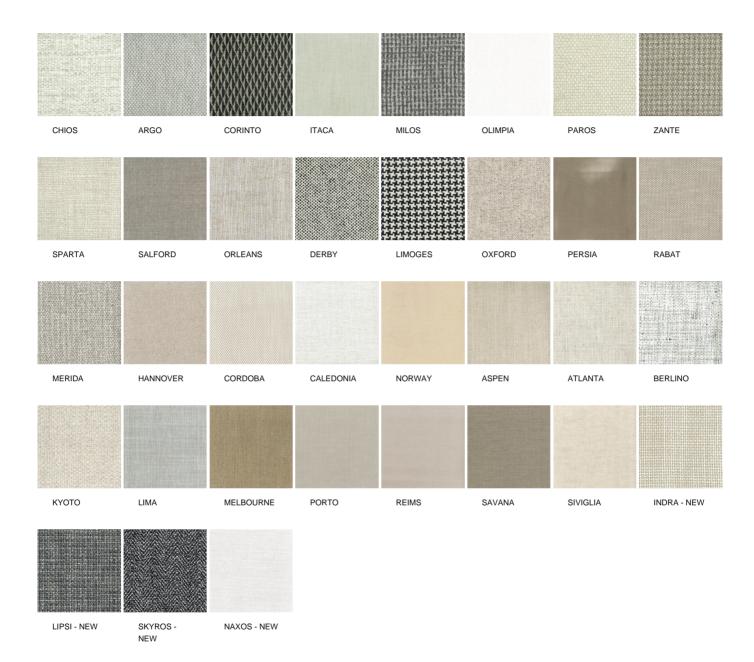

### FINAL NON STRETCHED COVER

removable in fabric (double over-lock piping)

# ARDI350 520 20 1/2" 350 13 3/4" 3500 137 3/4" 1260 49 5/8" ARCS284 2840 111 3/4" 260 10 1/4" ARPO950 400 15 3/4" 950 37 1/2" 950 37 1/2"

FINISHINGS\COVER\FABRIC (35)

FINISHINGS\COVER\LEATHER (8)