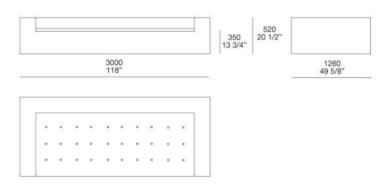

### ARDI300

# ARDI350 520 20 1/2" 350 13 3/4" 3500 137 3/4" 1260 49 5/8" ARCS284 2840 111 3/4" 260 10 1/4" ARPO950 400 15 3/4" 950 37 1/2" 950 37 1/2"

FINISHINGS\COVER\FABRIC (35)

FINISHINGS\COVER\LEATHER (8)