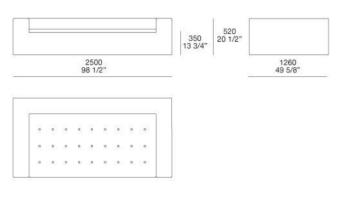

### ARDI250

#### ARCS184

### ARDI300

### ARCS234

PAOLA NAVONE (2006)

# ARDI350 520 20 1/2" 350 13 3/4" 3500 137 3/4" 1260 49 5/8" ARCS284 2840 111 3/4" 260 10 1/4" ARPO950 400 15 3/4" 950 37 1/2" 950 37 1/2"

FINISHINGS\COVER\FABRIC (35)

FINISHINGS\COVER\LEATHER (8)