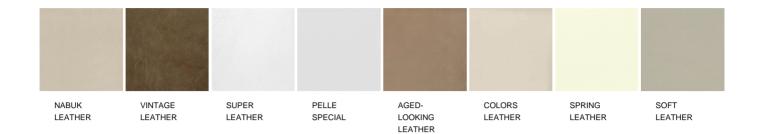

### STRETCHED FINAL COVER

not removable in leather

# ARDI350 520 20 1/2" 350 13 3/4" 3500 137 3/4" 1260 49 5/8" ARCS284 2840 111 3/4" 260 10 1/4" ARPO950 400 15 3/4" 950 37 1/2" 950 37 1/2"

FINISHINGS\COVER\FABRIC (35)

FINISHINGS\COVER\LEATHER (8)