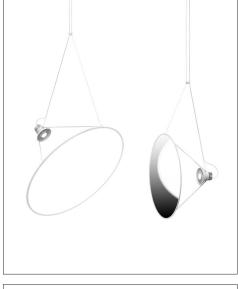

design Daniel Rybakken, 2017

Type: Suspension

Light source: LED 53W (\*) 3000K

dimmable push/DALI

Product use: Indoor

Materials: Aluminium body structure, plastic shader

Colors: Structure in white

disk in opaline white, silver and gold

Description: Like a solar sail, an incredibly powerful light source

projects a beam of light onto the large, almost weightless

EEL: A++

disk, either diffusing or reflecting the light.

Insulation class:

Reference code: **D91S structure** 

1D910S000002 cable: 3 m white

D91/1 disk 75 cm

1D910/100002 opal 1D910/100020 silver 1D910/100030 gold

D91/2 disk 110 cm

1D910/200002 opal 1D910/200020 silver 1D910/200030 gold

D91/0AAR anti-rotation accessory