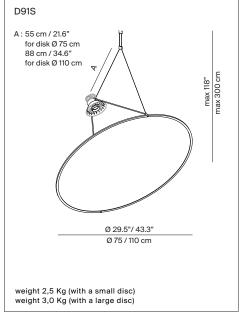

design Daniel Rybakken, 2017

Type: Suspension

Light source: LED 53W (\*) 3000K

dimmable push/DALI

Product use: Indoor

Materials: Aluminium body structure, plastic shader

Colors: Structure in white

disk in opaline white, silver and gold

1D910S000002 cable: 3 m white

D91/1 disk 75 cm

1D910/100002 opal 1D910/100020 silver 1D910/100030 gold

D91/2 disk 110 cm

1D910/200002 opal 1D910/200020 silver 1D910/200030 gold

D91/0AAR anti-rotation accessory