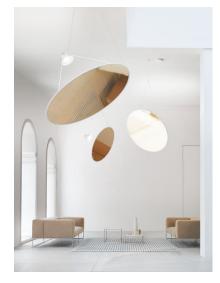

Description: Like a solar sail, an incredibly powerful light source

projects a beam of light onto the large, almost weightless

EEL: A++

disk, either diffusing or reflecting the light.

Insulation class:

Reference code: **D91S structure** 