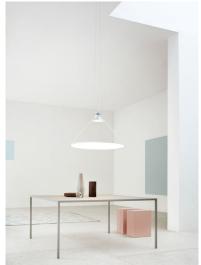

Description: Like a solar sail, an incredibly powerful light source

projects a beam of light onto the large, almost weightless

EEL: A++

disk, either diffusing or reflecting the light.

Insulation class:

Reference code: **D91S structure** 