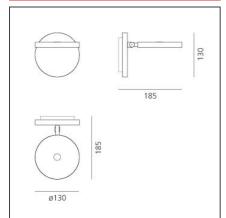

#### **DIMENSIONS**

| Length: | cm 18.5 | Impact Resistance: | N.D. |
|---------|---------|--------------------|------|
| Height: | cm 13   | Glow Wire Test:    | 650  |