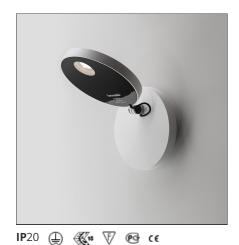

## **Demetra Spotlight LED 2700K White**

#### **TECHNICAL DRAWINGS**

| _ | _  |    |    |   |   | _  | ~ |
|---|----|----|----|---|---|----|---|
| ы | -/ | ΔΙ | Гι | ш | ĸ | ь. | ` |
|   |    |    |    |   |   |    |   |

| Article Code: | 1731W20A | Material: | Aluminium |
|---------------|----------|-----------|-----------|
| Colour:       | White    | Series:   | Design    |
| Installation: | Wall     |           |           |