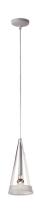

## Fucsia 1

by Achille Castiglioni , 1996

Suspension lamp providing direct light. 1 hand blown glass conical diffuser with sandblasted edge. Injection-molded, opaline silicone diffuser protection ring. Gloss white powder-coated tubular steel body. Rose assembly consisting of ceiling fitting and 30% fiberglass reinforced polyamide cover, both injectionmolded.

2660 mm Cord Length

Materials Glass, Silicone, Steel

Colors F2410000 - Glass

Certificate (€ ∰3 \F |P |D |D