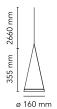

2660 mm Cord Length

Materials Glass, Silicone, Steel

Colors F2410000 - Glass

Certificate (€ ∰3 \F |P |D |D