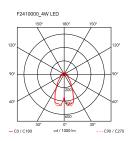

Pendant Mounting Environment Indoor Finish Glass Weight 1 Kg

 $1\times LED~4W~E14~360 lm~2700 K~[e]~cod.~RF25318~NON~DIMM.$ Light sources available

Emergency Without 220-250V Voltage Power MAX 40W

Νo Battery Yes Supply included