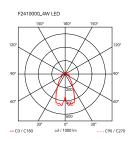

| Mounting                   | Pendant                                                   |
|----------------------------|-----------------------------------------------------------|
| Environment                | Indoor                                                    |
| Finish                     | Glass                                                     |
| Weight                     | 14.3 Kg                                                   |
| Light sources<br>available | 12 x LED 4W E14 360lm 2700K [e] cod.<br>RF25318 NON DIMM. |
| Emergency                  | Without                                                   |
| Voltage                    | 220-250V                                                  |
| Power                      | 12x MAX 40W                                               |
| Battery                    | No                                                        |
| Supply included            | Yes                                                       |
| Cord Length                | 2660 mm                                                   |
| Materials                  | Glass, Silicone, Steel                                    |
| Colors                     | F2413000 - Glass                                          |
| Certificate                |                                                           |