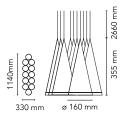

| Mounting                   | Pendant                                                   |
|----------------------------|-----------------------------------------------------------|
| Environment                | Indoor                                                    |
| Finish                     | Glass                                                     |
| Weight                     | 14.3 Kg                                                   |
| Light sources<br>available | 12 x LED 4W E14 360lm 2700K [e] cod.<br>RF25318 NON DIMM. |
| Emergency                  | Without                                                   |
| Voltage                    | 220-250V                                                  |
| Power                      | 12x MAX 40W                                               |
| Battery                    | No                                                        |
| Supply included            | Yes                                                       |
| Cord Length                | 2660 mm                                                   |
| Materials                  | Glass, Silicone, Steel                                    |
| Colors                     | F2413000 - Glass                                          |
| Certificate                |                                                           |