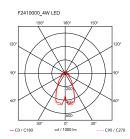

MountingPendantEnvironmentIndoorFinishGlassWeight2.5 Kg

Light sources 3 x LED 4W E14 360lm 2700K [e] cod. RF25318 available NON DIMM.

Emergency Without
Voltage 220-250V
Power 3x MAX 40W

Battery Yes Supply included Yes