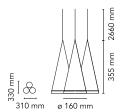

MountingPendantEnvironmentIndoorFinishGlassWeight2.5 Kg

Light sources 3 x LED 4W E14 360lm 2700K [e] cod. RF25318 available NON DIMM.

Emergency Without
Voltage 220-250V
Power 3x MAX 40W

Battery Yes Supply included Yes

Cord Length 2660 mm

Materials Glass, Silicone, Steel

Certificate