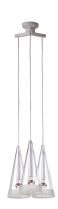

## Fucsia 3

by Achille Castiglioni, 1996

Suspension lamp providing direct light. 3 hand blown glass conical diffusers with sandblasted edges. Injection-molded, opaline silicone diffuser protection rings. Gloss white powder-coated tubular steel bodies. Ceiling rose assembly consisting of 3 white painted, die-cast aluminum arms. Rose consisting of ceiling fitting and 30% fiberglass reinforced polyamide cover, both injection-molded.