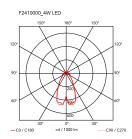

MountingPendantEnvironmentIndoorFinishGlassWeight8.9 Kg

Light sources 8 x LED 4W E14 360lm 2700K [e] cod. RF25318 available NON DIMM.

Emergency Without
Voltage 220-250V
Power 8x MAX 40W

Battery No Supply included Yes