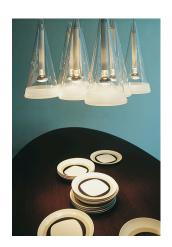

## Fucsia 8

by Achille Castiglioni, 1996

Suspension lamp providing direct light. 8 hand blown glass conical diffusers with sandblasted edges. Injection-molded, opaline silicone diffuser protection rings. Gloss white powder-coated tubular steel bodies. Ceiling rose assembly consisting of 8 extruded aluminum arms and 30% fiberglass reinforced, injection molded polyamide side plugs. Pressed and galvanized steel ceiling fitting.