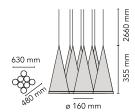

## Fucsia 8

by Achille Castiglioni, 1996



Suspension lamp providing direct light. 8 hand blown glass conical diffusers with sandblasted edges. Injection-molded, opaline silicone diffuser protection rings. Gloss white powder-coated tubular steel bodies. Ceiling rose assembly consisting of 8 extruded aluminum arms and 30% fiberglass reinforced, injection molded polyamide side plugs. Pressed and galvanized steel ceiling fitting.



MountingPendantEnvironmentIndoorFinishGlassWeight8.9 Kg

Light sources 8 x LED 4W E14 360lm 2700K [e] cod. RF25318 available NON DIMM.

Emergency Without
Voltage 220-250V
Power 8x MAX 40W

Battery No Supply included Yes

Cord Length 2660 mm

Materials Glass, Silicone, Steel

Certificate